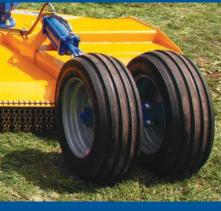

Fitted with six 200/60 - 14.5 10 ply tyres as standard, the Tri-Wing 4.6 and 6m can also be also supplied with an eight wheel option for reduced ground pressure. The hydro-suspension shock absorbing mechanism ensures a smooth ride and reduces stress within the mainframe.

### **Axle options**

6, 8 and walking axle wheel options available for contour following operation.