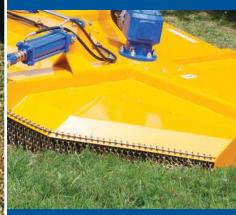

### **Contoured decks**

Allows quick cleaning of cut material from deck surface.