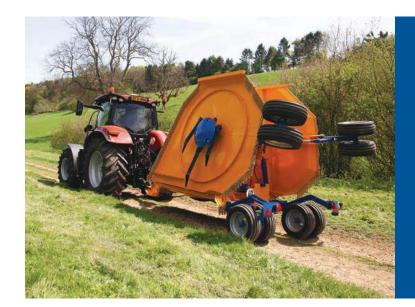

### **Easy to transport**

Simple single operation to fold and travel, with additional locking pins for road transit.