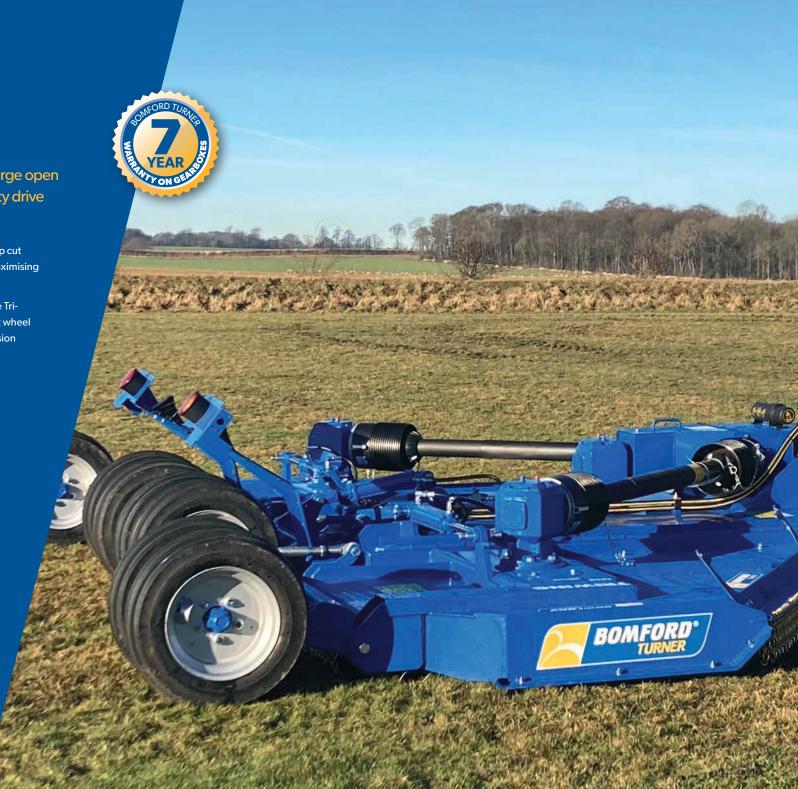

# **Tri-Wing**

A flex mower specifically designed for large open spaces, with wide-angle constant velocity drive shafts and in-line slip clutch protection.

The clean lines of this robust design, reduces the build up cut debris from collecting and rotting the machine deck, maximising it's working life.

Fitted with six 200/60 - 14.5 10 ply tyres as standard, the Tri-Wing 4.6 and 6m can also be also supplied with an eight wheel option for reduced ground pressure. The hydro-suspension shock absorbing mechanism ensures a smooth ride and reduces stress within the mainframe.

## **Key Features**

- 4.6m and 6m cutting widths
- Walking wheel kit option
- Nine heavy duty updraft blades
- Choice of 5 blade configurations
- Shredder option for maize
- Hydro-suspension system
- Hydraulic level lift system