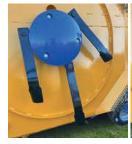

### **Contoured decks**

Allows quick cleaning of cut material from deck surface.