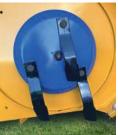

### **Axle options**

6, 8 and walking axle wheel options available for contour following operation.