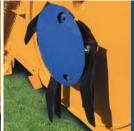

| 6.30m/20'8"               |
| Overall Length      | 4.9m / 16'4"              | 5.5m/18′1″                |
| Transport Width     | 2.5m/8′2″                 | 2.4m / 7′10″              |
| Cutting Height      | 13mm - 393mm / 1/2" - 15" | 13mm - 393mm / 1/2" - 15" |
| Horsepower (min)    | 80hp                      | 100hp                     |
| Tip Speed           | 80 m/s                    | 80 m/s                    |
| PTO Speed           | 1000                      | 1000                      |
| Wing Flex (Degrees) | 107° up - 21° down        | 109° up - 10° down        |
| Weight (Approx)     | 2385kg / 5258lbs          | 2775kg / 6117lbs          |



### **Easy to transport**

Simple single operation to fold and travel, with additional locking pins for road transit.







### **Blade options**

We supply a range of blade options for Tri-Wing.