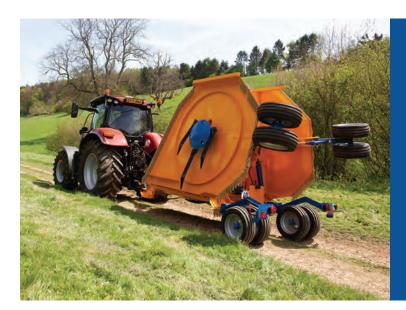

### **Easy to transport**

Simple single operation to fold and travel, with additional locking pins for road transit.