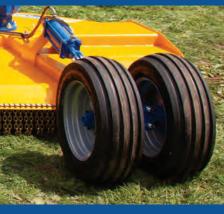

Fitted with six 200/60 - 14.5 10 ply tyres as standard, the Tri-Wing 4.6 and 6m can also be also supplied with an eight wheel option for reduced ground pressure. The hydro-suspension shock absorbing mechanism ensures a smooth ride and reduces stress within the mainframe.

### **Axle options**

Walking axle options for contour following operation.