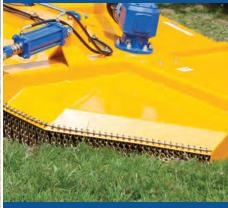

### **Contoured decks**

Allows quick cleaning of cut material from deck surface.