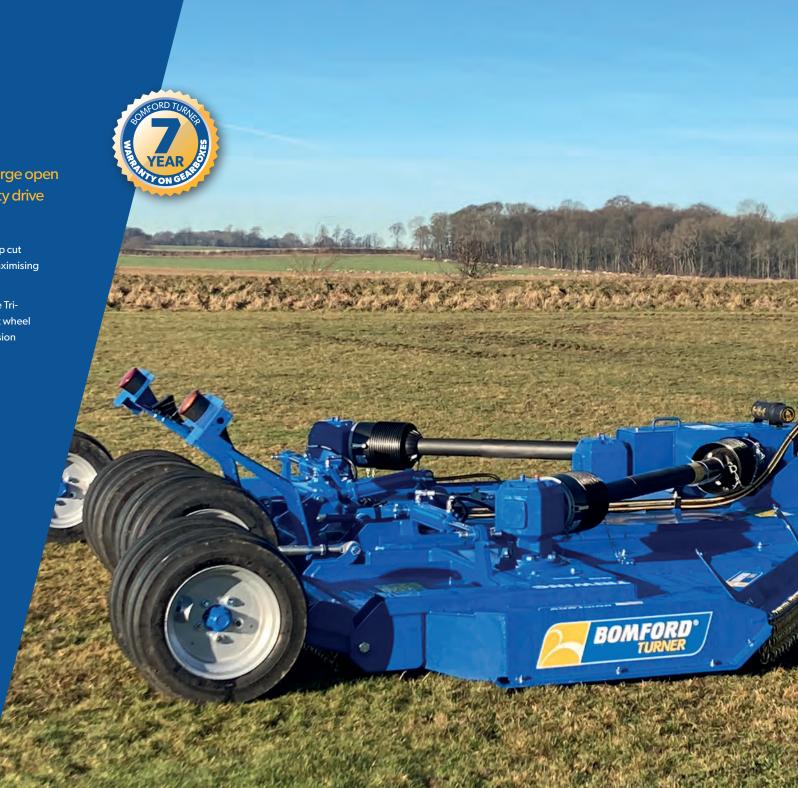

# **Tri-Wing**

A flex mower specifically designed for large open spaces, with wide-angle constant velocity drive shafts and in-line slip clutch protection.

The clean lines of this robust design, reduces the build up cut debris from collecting and rotting the machine deck, maximising it's working life.

Fitted with six 200/60 - 14.5 10 ply tyres as standard, the Tri-Wing 4.6 and 6m can also be also supplied with an eight wheel option for reduced ground pressure. The hydro-suspension shock absorbing mechanism ensures a smooth ride and reduces stress within the mainframe.

## **Key Features**

- 4.6m and 6m cutting widths
- Walking wheel kit option
- Nine heavy duty updraft blades
- Choice of 5 blade configurations
- Shredder option for maize
- Hydro-suspension system
- Hydraulic level lift system