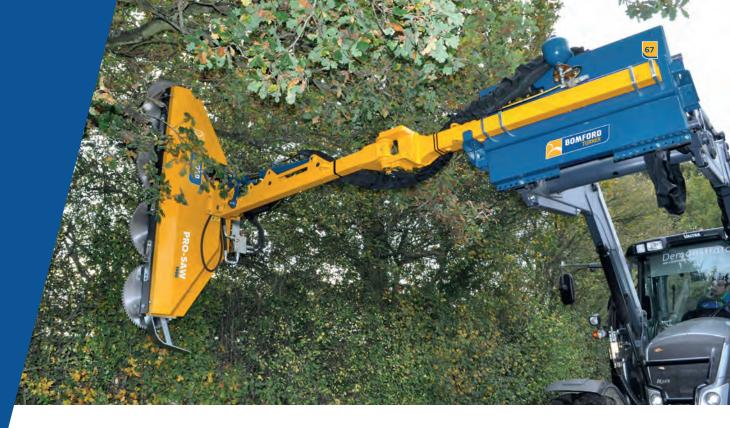

## Pro-Saw Loader Frame

A convenient choice for farmers and contractors wishing to utilise their front loaders for hedge and tree cutting.

All Pro-Saw attachments have protection for over speed and pressure to ensure safety.

## **Key Features**

- Options of hydraulic breakout, or manual breakout.
- Hydraulic head angling option, or manual turnbuckle.
- Range of fitting brackets for most loaders and telehandlers.
- LH or RH build options.
- Built in flow divider for hydraulic safety protection.