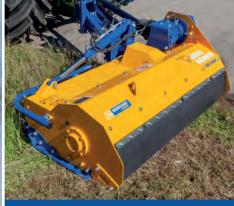

## Turbo Mower Offset

The Turbo Mower Offset range offers operators a choice of cutting widths at cost effective prices.

OY71 RNA

A well designed and constructed range, the Turbo Mower Offset is built with durability and ease-of-use in mind – a low maintenance machine that is simple to operate.

## **Key Features**

- 1.6m, 2.2m and 2.5m cutting widths
- Three point linkage mounting
- Left or right hand cutting options available
- PTO overrun protection, safety breakaway and double-skin protection
- 132 degrees of head movement
- Vertical and horizontal hydraulic adjustment
- Fuel-efficient, high-performance double spiral rotor
- Cutting height of 30mm 80mm
- Maximum cutting diameter of 50mm