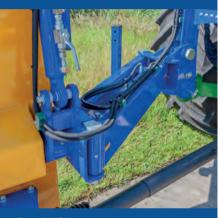

Want to know more about the Turbo Mower Offset range? Scan the QR code with a smart phone or

tablet to instantly view the page.

**Guarding** Leading edge debris rail and rear rubber flaps.

Parallel linkage Standard on all models.