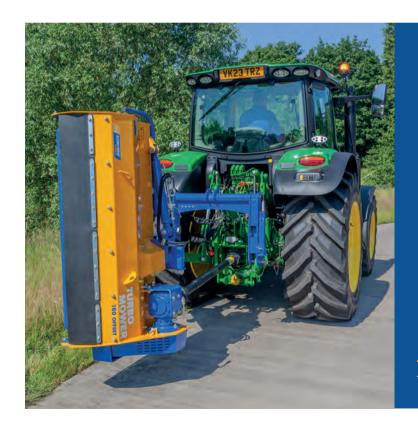

|
| Cutting Height            | <b>30-80mm</b><br>1 <sup>3</sup> / <sub>16</sub> " - 3 <sup>1</sup> / <sub>8</sub> " | <b>30-80mm</b><br>1 <sup>3</sup> / <sub>16</sub> " - 3 <sup>1</sup> / <sub>8</sub> " | <b>30-80mm</b><br>1 <sup>3</sup> / <sub>16</sub> " - 3 <sup>1</sup> / <sub>8</sub> " | <b>30-80mm</b><br>1 <sup>3</sup> / <sub>16</sub> " - 3 <sup>1</sup> / <sub>8</sub> " |
| Roller Size               | 140mm / 51/2"                                                                        | 140mm/51/2"                                                                          | 170mm/6 <sup>11</sup> /16″                                                           | 170mm/6 <sup>11</sup> /16″                                                           |



**Transport position** Transports within tractor width.