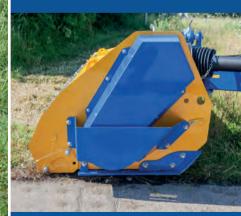

d and constructed range, the Turbo Mower Offset is built with durability and ease-of-use in mind – a low maintenance machine that is simple to operate.

## **Key Features**

- 1.6m, 2.2m and 2.5m cutting widths
- Three point linkage mounting
- Left or right hand cutting options available
- PTO overrun protection, safety breakaway and double-skin protection
- 132 degrees of head movement
- Vertical and horizontal hydraulic adjustment
- Fuel-efficient, high-performance double spiral rotor
- Cutting height of 30mm 80mm
- Maximum cutting diameter of 50mm



Want to know more about the Turbo Mower Offset range? Scan the QR code with a smart phone or

tablet to instantly view the page.





**Guarding** Leading edge debris rail and rear rubber flaps.



Parallel linkage Standard on all models.



**Replacable skids** Simple to replace.

## **Product Specification**

• Standard Optional - Not Available

| Turbo Mower Offset        | 160                                                                                  | 220                                                                                  | 220HD                                                                                | 250HD                                                                                |
|---------------------------|--------------------------------------------------------------------------------------|--------------------------------------------------------------------------------------|--------------------------------------------------------------------------------------|----------------------