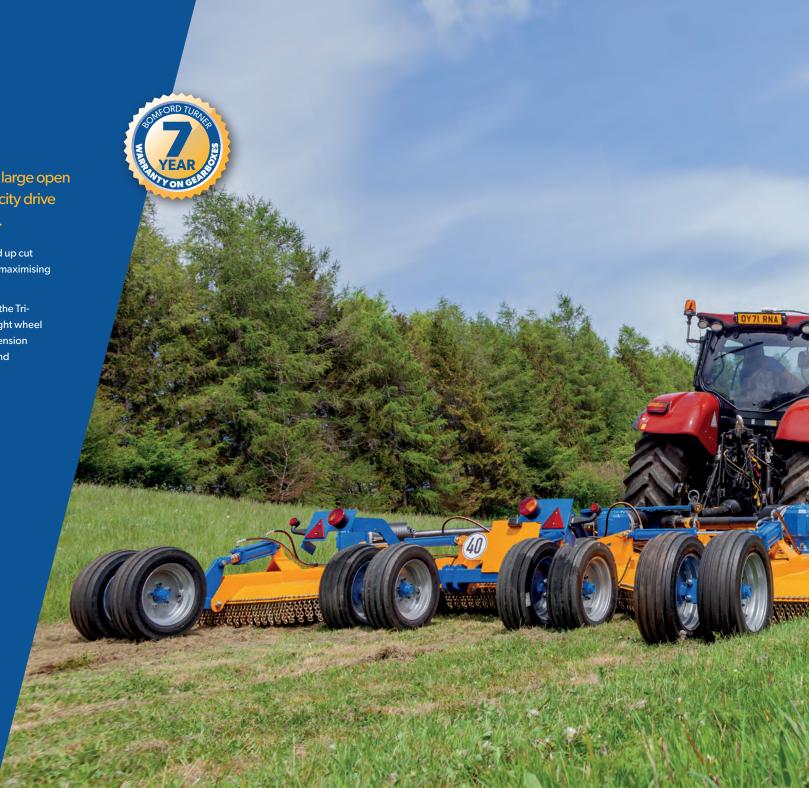

# **Tri-Wing**

A flex mower specifically designed for large open spaces, with wide-angle constant velocity drive shafts and in-line slip clutch protection.

The clean lines of this robust design, reduces the build up cut debris from collecting and rotting the machine deck, maximising it's working life.

Fitted with six 200/60 - 14.5 10 ply tyres as standard, the Tri-Wing 4.6 and 6m can also be also supplied with an eight wheel option for reduced ground pressure. The hydro-suspension shock absorbing mechanism ensures a smooth ride and reduces stress within the mainframe.

## **Key Features**

- 4.6m and 6m cutting widths
- Walking wheel kit option
- Nine heavy duty updraft blades
- Choice of 5 blade configurations
- Shredder option for maize
- Hydro-suspension system
- Hydraulic level lift system