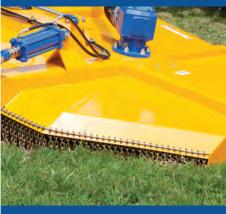

# **Tri-Wing**

A flex mower specifically designed for large open spaces, with wide-angle constant velocity drive shafts and in-line slip clutch protection.

The clean lines of this robust design, reduces the build up cut debris from collecting and rotting the machine deck, maximising it's working life.

### **Contoured decks**

Allows quick cleaning of cut material from deck surface.