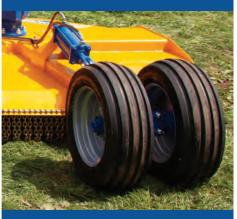

Fitted with six 200/60 - 14.5 10 ply tyres as standard, the Tri-Wing 4.6 and 6m can also be also supplied with an eight wheel option for reduced ground pressure. The hydro-suspension shock absorbing mechanism ensures a smooth ride and reduces stress within the mainframe.

### **Axle options**

Walking axle options for contour following operation.