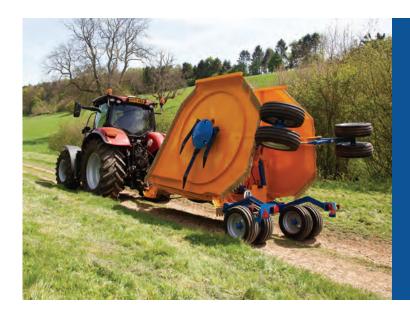

### **Easy to transport**

Simple single operation to fold and travel, with additional locking pins for road transit.