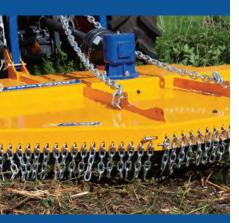

Want to know more about the Hurricane range?

Scan the QR code with a smart phone or tablet to instantly view the page.

3 Heavy duty cutting chains

3 Chains per rotor in Grade 80 steel to work in stony conditions.

Adjustable skid height From 50 – 100mm.

Protection
Heavy duty chain guard protection.