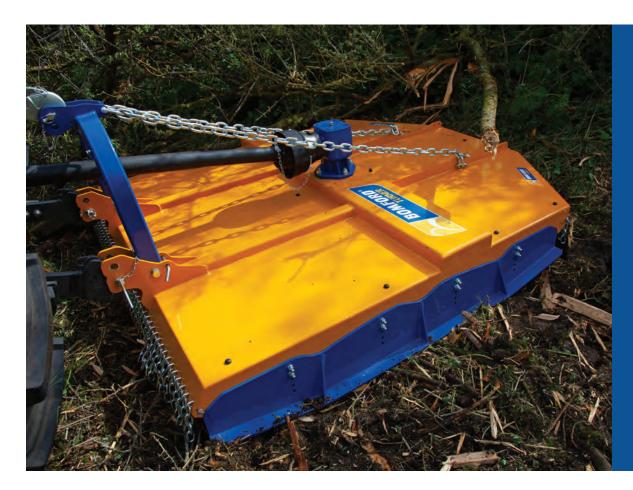

Adjustable skid height From 50 – 100mm.

Protection
Heavy duty chain guard protection.