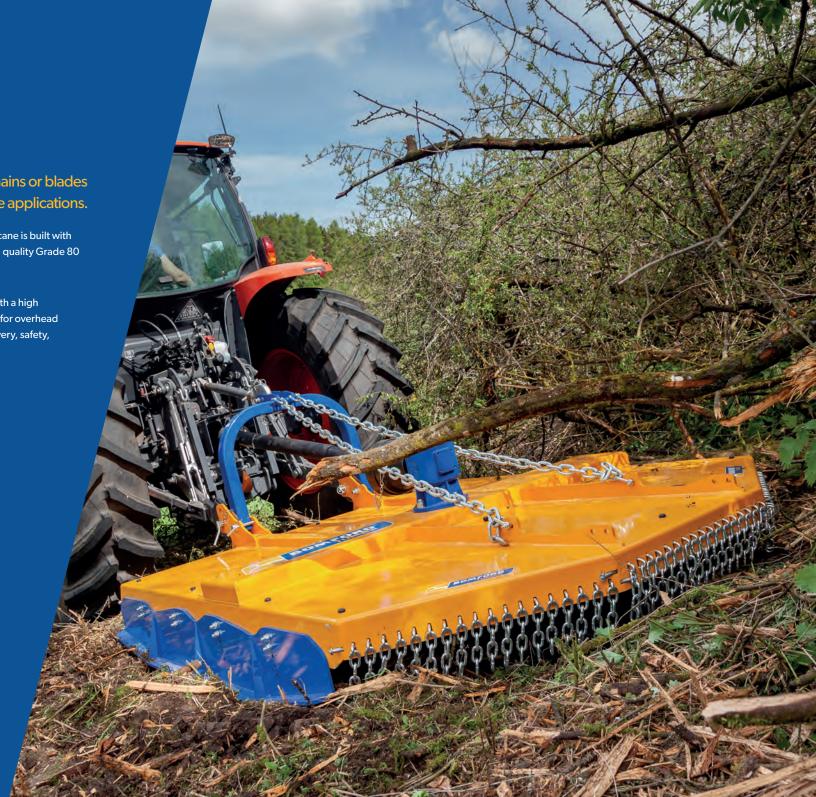

## Hurricane

A semi forestry mower fitted with chains or blades and suitable for all types of clearance applications.

A well designed and constructed range, the Hurricane is built with durability and ease-of-use in mind, fitted with high quality Grade 80 chains and adjustable skids.

The Grade 80 chain is a heat-treated steel chain with a high strength-to-weight ratio. Its strength makes it safe for overhead lifting and lifting slings. It is also excellent for recovery, safety, and towing chains.

## **Key Features**

- 10mm top deck with reinforcement strengthening supports
- 540 RPM c/w slip clutch as standard
- Simple height adjustment
- Adjustable skid height from 50 100mm
- Heavy duty lifting chains
- 18 mm chain size
- Cat 11 linkage
- Heavy duty gearbox 140 hp