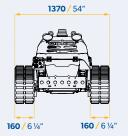

Working range
All Flailbot models have an impressive working range of 150m (492').

Flailbot Compact Stage V / T4 Final Weights & Dimensions

Engine Size / Capacity **50hp /** 

1.6 Litres / 101.4 in<sup>3</sup>

Flailbot with Oil & Fuel
1110 kg / 2,425lbs

1300 Flail Head **210 kg /** 462 lbs