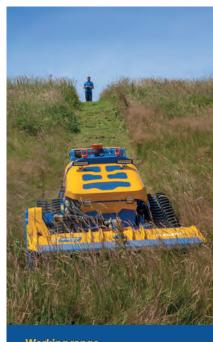

Working range
All Flailbot models have an impressive working range of 150m (492').

Flailbot Compact Stage V / T4 Final Weights & Dimensions

Engine Size / Capacity **50hp /** 

1.6 Litres / 101.4 in<sup>3</sup>