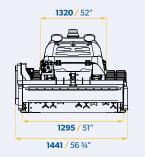

Working range
All Flailbot models have an impressive working range of 150m (492').

Flailbot Compact Stage V / T4 Final Weights & Dimensions

Engine Size / Capacity **50hp /** 

1.6 Litres / 101.4 in<sup>3</sup>

Flailbot with Oil & Fuel
1110 kg / 2,425lbs

1300 Flail Head **210 kg /** 462 lbs