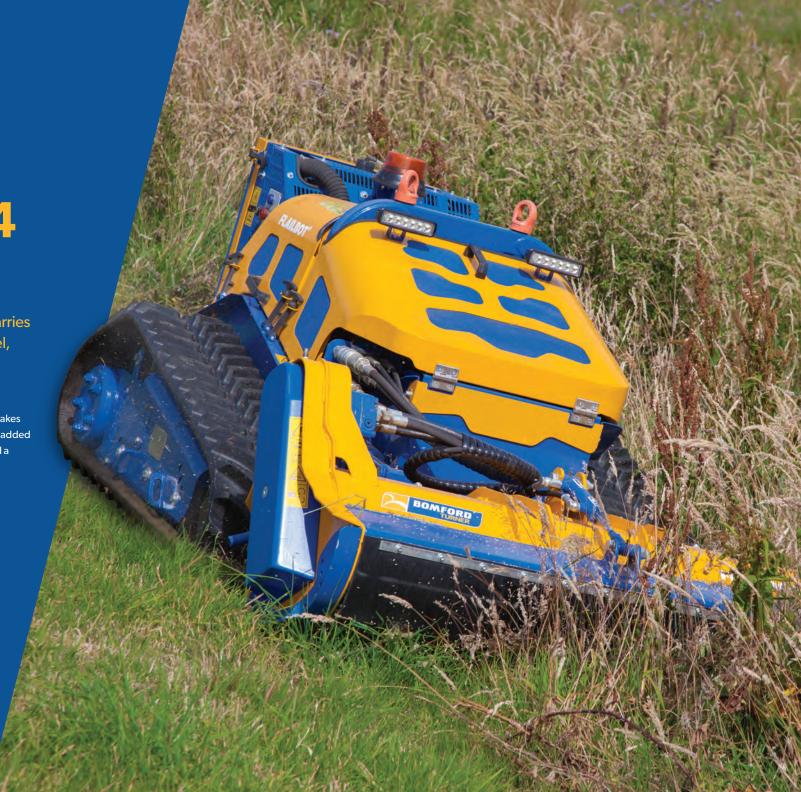

## Flailbot Compact Stage V / T4 Final

Flailbot Compact Stage V / T4 Final carries all the same features as the Mini model, with the bigger Flailbot 50hp Perkins industrial powerplant.

The compact size, but powerful 50hp Perkins engine makes the compact model a contractors first choice. With the added feature of manual wind out track width as standard, and a number of attachments available.

## **Key Features**

- Perkins 50hp industrial engine
- 1300mm (51") cutting head
- Manually wind out track frame
- Auto hydraulic track tension system
- Full engine covers as standard

Want to know more about the Flailbot Compact Stage V / T4 Final