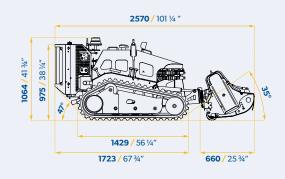

Working range
All Flailbot models have an impressive working range of 150m (492').

Flailbot Compact Stage V / T4 Final Weights & Dimensions

Engine Size / Capacity **50hp /** 

1.6 Litres / 101.4 in<sup>3</sup>

Flailbot with Oil & Fuel
1110 kg / 2,425lbs

1300 Flail Head **210 kg /** 462 lbs