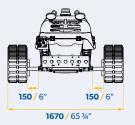

Working range
All Flailbot models have an impressive working range of 150m (492').

Flailbot Compact Stage V / T4 Final Weights & Dimensions

Engine Size / Capacity **50hp /** 

1.6 Litres / 101.4 in<sup>3</sup>

Flailbot with Oil & Fuel
1110 kg / 2,425lbs

1300 Flail Head **210 kg /** 462 lbs