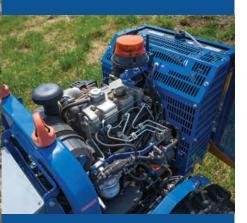

Scan the QR code with a smart phone or tablet to instantly view the page.

Radiator cooler cover Hindged cooler guard for easy access.

**Easy access** 

Engine protection covers easily removed for fast and simple access for maintenance.