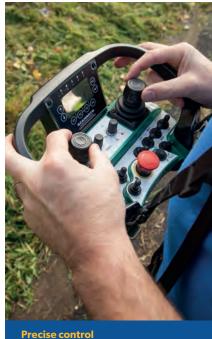

The remote control, operating all Flailbot functions has a range of 150m (492').

Flailbot Excel Stage V / T4 Final Weights & Dimensions

Engine Size / Capacity
60hp /

2.2 Litres / 134.2 in<sup>3</sup>

Flailbot with Oil & Fuel **1600 kg /** 3,527 lbs