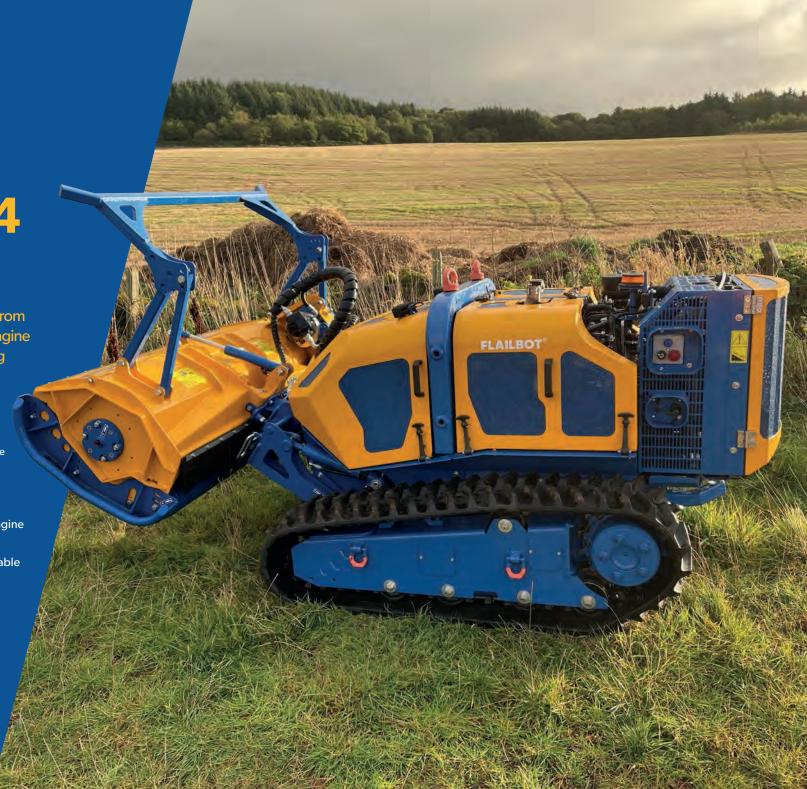

Flailbot
Excel
Stage V / T4
Final

Flailbot Excel Stage V / T4 Final draws from the original machine, but with larger engine capacity to cope with more challenging operations.

The original Flailbot, now uprated to 60hp, designed for challenging terrains with the powerful industrial Perkins diesel engine fitted as standard, providing the ultimate in power to weight performance in the remote controlled tracked tool carrier market.

## **Key Features**

- 4 Cylinder 60hp Stage V / T4 Final Perkins engine
- 31 litre (8 USG) fuel tank capacity
- Closed circuit tandem piston pump with variable displacement
- 150m (492') working range
- 55 degree max working angle
- Now fitted with 2 x double acting auxiliary valves as standard