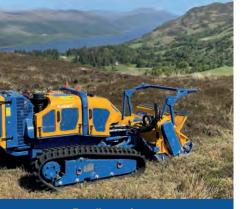

Want to know more about the Flailbot Excel Stage V / T4 Final

Scan the QR code with a smart phone or tablet to instantly view the page.

Excellent grip characteristics Individual tracks can be extended by up to 250mm (10").