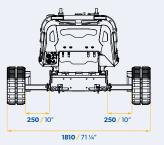

Want to know more about the Flailbot Excel Stage V / T4 Final

Scan the QR code with a smart phone or tablet to instantly view the page.

Excellent grip characteristics Individual tracks can be extended by up to 250mm (10").

The remote control, operating all Flailbot functions has a range of 150m (492').

Flailbot Excel Stage V / T4 Final Weights & Dimensions

Engine Size / Capacity
60hp /

2.2 Litres / 134.2 in<sup>3</sup>

Flailbot with Oil & Fuel **1600 kg /** 3,527 lbs