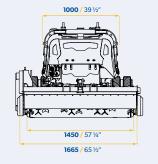

The remote control, operating all Flailbot functions has a range of 150m (492').

Flailbot Excel Stage V / T4 Final Weights & Dimensions

Engine Size / Capacity
60hp /

2.2 Litres / 134.2 in<sup>3</sup>

Flailbot with Oil & Fuel **1600 kg /** 3,527 lbs