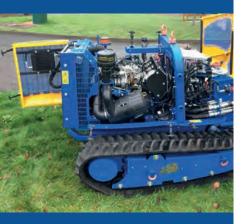

perations.

The original Flailbot, now uprated to 60hp, designed for challenging terrains with the powerful industrial Perkins diesel engine fitted as standard, providing the ultimate in power to weight performance in the remote controlled tracked tool carrier market.

## **Key Features**

- 4 Cylinder 60hp Stage V / T4 Final Perkins engine
- 31 litre (8 USG) fuel tank capacity
- Closed circuit tandem piston pump with variable displacement
- 150m (492') working range
- 55 degree max working angle
- Now fitted with 2 x double acting auxiliary valves as standard



Want to know more about the Flailbot Excel Stage V / T4 Final

Scan the QR code with a smart phone or tablet to instantly view the page.





Excellent grip characteristics Individual tracks can be extended by up to 250mm (10").



Perkins engine accessibility
Removable steel engine panels for easy access.

## **Features & Specification**

| Flailbot             | Excel V / T4 Final<br>(60hp)       |
|----------------------|------------------------------------|
| Operation            |                                    |
| Max Slope            | 55°                                |
| Transmission         | Hydrostatic                        |
| Speed                | 0-7 km/h                           |
| Weight               | 1600kg / 3,527lbs                  |
| Engine               |                                    |
| Brand / Make         | Perkins                            |
| Model                | 4 Cylinders, Diesel                |
| Engine Size          | 2.2 Litres / 134.2 in <sup>3</sup> |
| Powe