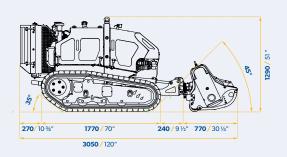

The remote control, operating all Flailbot functions has a range of 150m (492').

Flailbot Excel Stage V / T4 Final Weights & Dimensions

Engine Size / Capacity
60hp /

2.2 Litres / 134.2 in<sup>3</sup>

Flailbot with Oil & Fuel **1600 kg /** 3,527 lbs

1500 Flail Head **225 kg /** 496 lbs