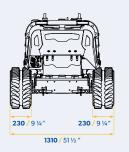

The remote control, operating all Flailbot functions has a range of 150m (492').

Flailbot Excel Stage V / T4 Final Weights & Dimensions

Engine Size / Capacity
60hp /

2.2 Litres / 134.2 in<sup>3</sup>

Flailbot with Oil & Fuel **1600 kg /** 3,527 lbs