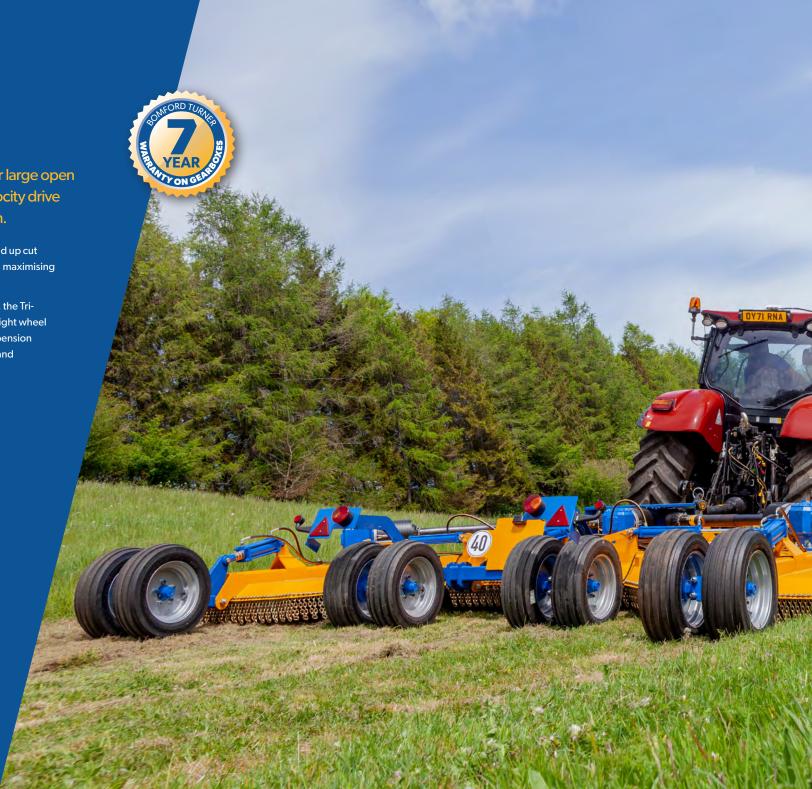

# **Tri-Wing**

A flex mower specifically designed for large open spaces, with wide-angle constant velocity drive shafts and in-line slip clutch protection.

The clean lines of this robust design, reduces the build up cut debris from collecting and rotting the machine deck, maximising it's working life.

Fitted with six 200/60 - 14.5 10 ply tyres as standard, the Tri-Wing 4.6 and 6m can also be also supplied with an eight wheel option for reduced ground pressure. The hydro-suspension shock absorbing mechanism ensures a smooth ride and reduces stress within the mainframe.

### Wide coverage

4.6m and 6.0m models allow wide cutting passes to tackle large open areas quickly.