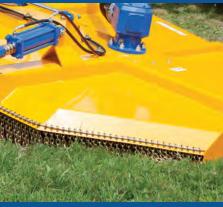

# **Tri-Wing**

A flex mower specifically designed for large open spaces, with wide-angle constant velocity drive shafts and in-line slip clutch protection.

The clean lines of this robust design, reduces the build up cut debris from collecting and rotting the machine deck, maximising it's working life.

Walking axle options for contour following operation.

**Contoured decks** 

Allows quick cleaning of cut material from deck surface.