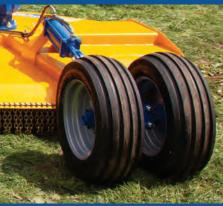

Fitted with six 200/60 - 14.5 10 ply tyres as standard, the Tri-Wing 4.6 and 6m can also be also supplied with an eight wheel option for reduced ground pressure. The hydro-suspension shock absorbing mechanism ensures a smooth ride and reduces stress within the mainframe.