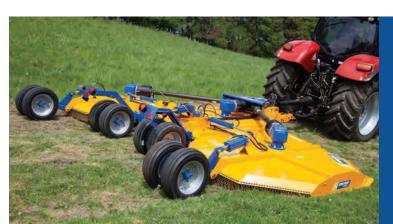

#### **Easy to transport**

Simple single operation to fold and travel, with additional locking pins for road transit.

Walking axle options for contour following operation.

**Contoured decks** 

Allows quick cleaning of cut material from deck surface.