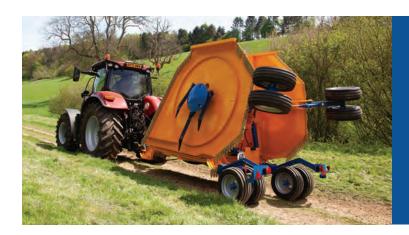

# **Tri-Wing**

A flex mower specifically designed for large open spaces, with wide-angle constant velocity drive shafts and in-line slip clutch protection.

The clean lines of this robust design, reduces the build up cut debris from collecting and rotting the machine deck, maximising it's working life.

Fitted with six 200/60 - 14.5 10 ply tyres as standard, the Tri-Wing 4.6 and 6m can also be also supplied with an eight wheel option for reduced ground pressure. The hydro-suspension shock absorbing mechanism ensures a smooth ride and reduces stress within the mainframe.

### Wide coverage

4.6m and 6.0m models allow wide cutting passes to tackle large open areas quickly.