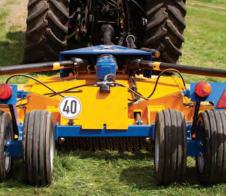

Fitted with six 200/60 - 14.5 10 ply tyres as standard, the Tri-Wing 4.6 and 6m can also be also supplied with an eight wheel option for reduced ground pressure. The hydro-suspension shock absorbing mechanism ensures a smooth ride and reduces stress within the mainframe.